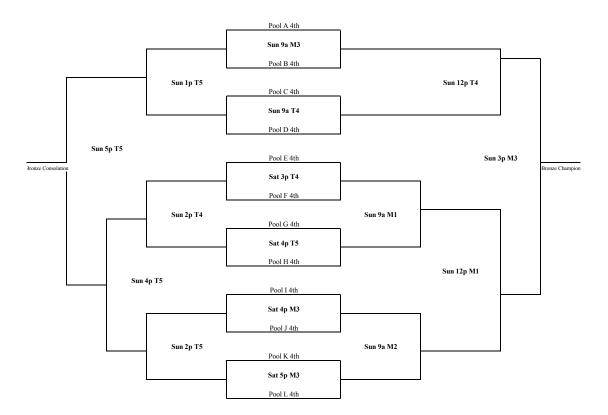

### **Big School Varsity - Consolation Brackets**

M1, M2, M3 - Metro State University T4, T5 - Thunderdome at Manual HS

#### **BRONZE BRACKET**