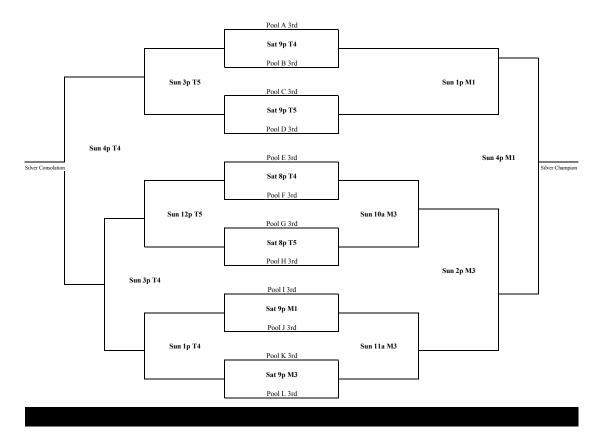

### **Big School Varsity - Consolation Brackets**

M1, M2, M3 - Metro State University T4, T5 - Thunderdome at Manual HS

#### SILVER BRACKET

#### **BRONZE BRACKET**