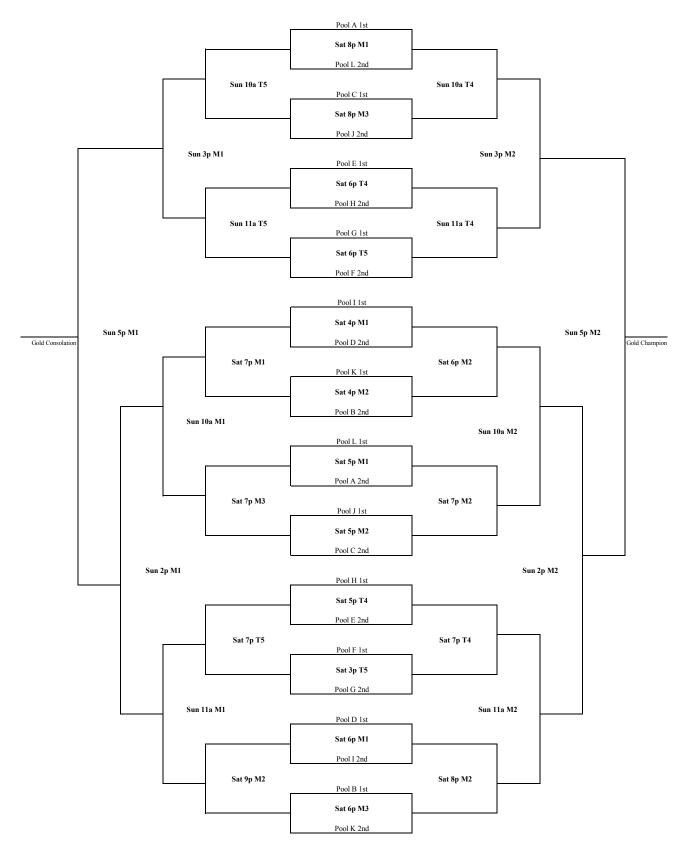

## **Big School Varsity Championship Bracket**

M1, M2, M3 - Metro State University T4, T5 - Thunderdome at Manual HS

#### GOLD BRACKET