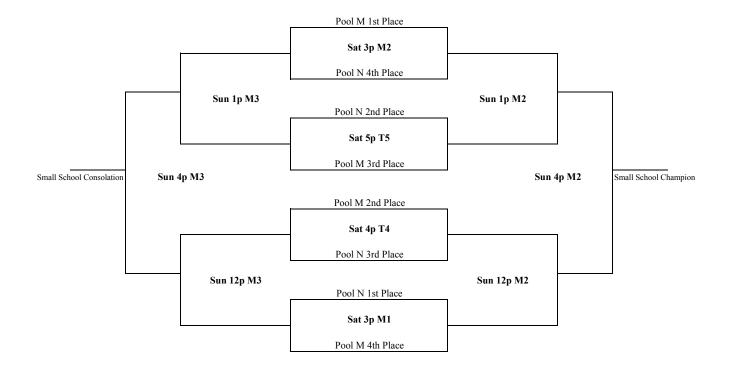

## **Small School Varsity Championship Bracket**

M1, M2, M3 - Metro State University T4, T5 - Thunderdome at Manual HS