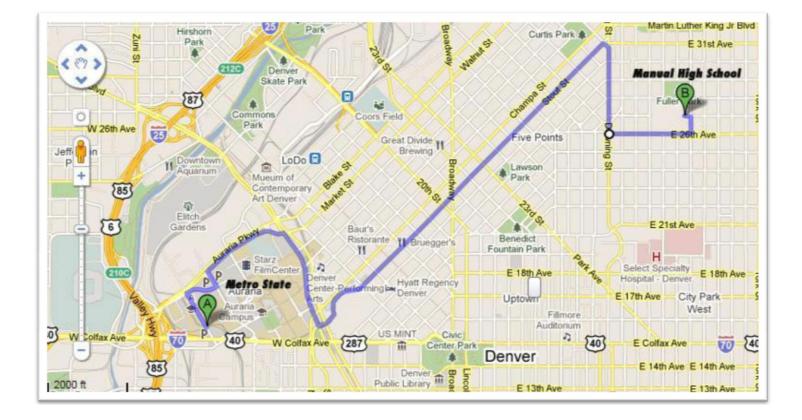

### Directions to Manual from Metro State (15 min):

- East on Auraria Parkway to Speer Blvd turn right (south) on Speer
- Turn left on Stout (where the convention center is)
- Take Stout for about 2 miles to Downing turn right on Downing
- Turn left on 26th, school is on your left

### Directions to Metro State from Manual (15min):

- West on 26th Ave to Downing turn left (south) on Downing
- Head south on Downing to Colfax turn right (west) on Colfax
- Turn right on Speer Blvd
- Turn left on Auraria Pkwy, school is on your left