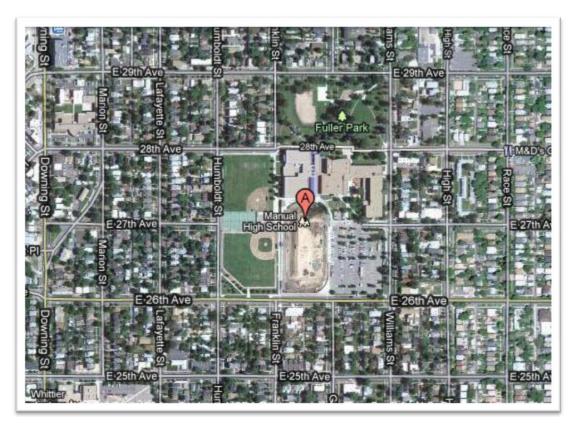

### Parking at Manual High School:

• Park in the parking lot next to the football field. Street parking is also available